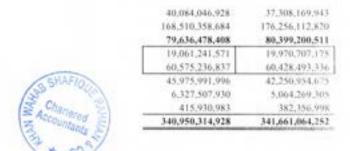

------|----------------------------------------|
| Upto I month                             | 28,000,000,000                         |
| More than I month but less than 3 months | 2,000,000,000                          |
| More than 3 month but less than 6 months | ************************************** |
| 6 months and above                       |                                        |
|                                          | 30,000,000,000                         |

Deposits and Other Accounts
Mudaraba Savings Deposits (MSD)
Mudaraba Term Deposits (MTDR)
Other Mudaraba Deposit
Mudaraba Short Notice Deposits (MSND)
Mudaraba Scheme Deposits (Note-11.1)
Al-Wadeeah Current Deposit and other accounts (AWCD) (Note-11.2)
Bills payable (Note-11.3)
Cash Waqf Fugh

Dhaka-100

9(a)

10

11



|        |                                                                                                                                                                                                                                                                            | 31.12.2022<br>Taka                                                                                                                                                                                    | 31.12.2021<br>Taka                                                                                                                                                                                  |
|--------|--------------------------------------------------------------------------------------------------------------